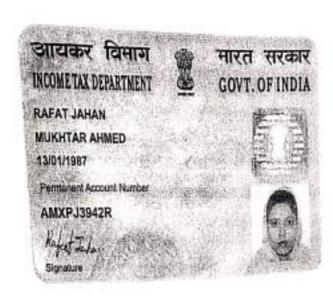

|             | Md. Savel Muser=               |

ADDITIONAL REGISTI OF ASSURANCE

Query No:-19038000091593/2021, 15/01/2021 02:18:15 PM KOLKATA (A.R.A. - III)





#### তারত সরকার Government of India



রাক্তার জন্মন Rafat Jahan শিকা : মুক্তার আম্বাদ Father : MUKHTAR AHMED জন্ম সাল / Year of Birth : 1987

महिना / Female



8869 3964 5352

আধার – সাধারণ মানুষের অধিকার

Refeat Johan



ভাৰতীয় বিশিষ্ট বিভিন্ন প্ৰথিকাণ Unique Identification Authority of India

টিকানা: 110/এই6/7বি, এনিউট রোচ, পার্ক প্রীট এইচ.a, কেলকাতা, প্রদ্যালয়, 700016 Address: 110/HV78, ELLIOT ROAD, Park Street H.O., Park Sheet, Kolkata, West Bengal, 700016

8869 3964 5352









NH. Konnal. Ashak



Scanned by CamScanner



Scanned by CamScanner



Government of India

Md Javed Hussain DOB: 26/10/1991

Mate



6279 3871 8656

मेरा आधार, मेरी पहचान



Md. Sound huren

Scanned with CamScanner

| No / Year