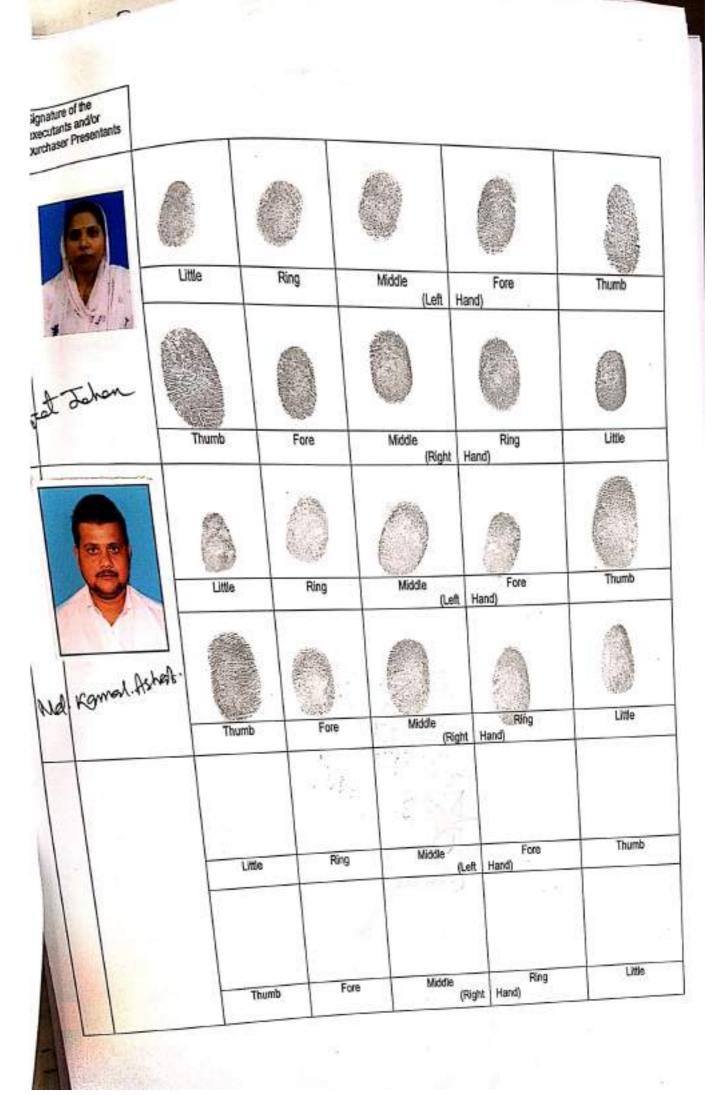

Registration District Sealdah, District South 24 Parganas and butted and bounded as follows:

By Part of R.S. Dag No.196 On the North : By Part of R.S. Dag No.196 On the East

: By 40 feet wide Road On the South

: By Part of R.S. Dag No.195 On the West

9. Execution and Delivery
9.1 In Witness Whereof the Grantor and the Attorney have executed this Power of Attorney on the above date.

Kefret dehan [Grantor]

We accept:

AL-MADINA REALTY LLP Md. Kamal. Ashab -

Partner

[Attorney]

Drafted by:

Titil Dulle

Advocate W B | 2012 | 200

High Court, Calcutta

Witnesses:

Signature Ud. Nasorudown

Name MD. NASIRUDDIN

Father's Name About RAZAIL

Address go effect Road

KOL- 16

Signature Wijbutahum

Name Mulibur Kahman

Father's Name Abolul Cazzaque

Address 90 ELLiot Road

Kor Kala - 700016





# Government of West Bengal Directorate of Registration & Stamp Revenue FORM-1564

# Miscellaneous Receipt

| visit Commission Case                     | 1903000113/2021                                            | eous Receipt                                            |                          |
|-------------------------------------------|------------------------------------------------------------|---------------------------------------------------------|--------------------------|
| No / Year                                 | 1000000113/2021                                            | Date of Application                                     | 15/01/2021               |
| Query No / Year                           | 19038000091593/2021                                        |