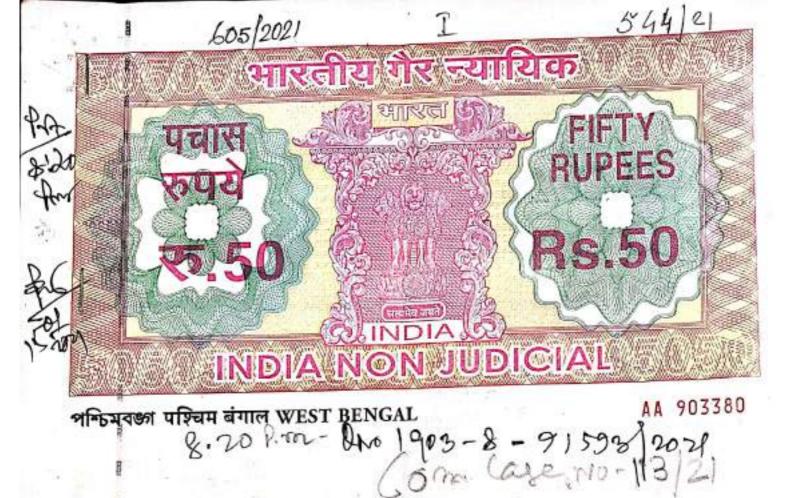

Registration The Signature Straig and the Signature Straig Straig Straig Straig Straig Straig Straig Straig Straig Straig

POWER OF ATTORNEY

- 1. Date: 15 th January, 2021
- 2. Place: Kolkata
- 3. Parties
- 3.1 RAFAT JAHAN, wife of Md. Kamal Ashraf and daughter of Mukhtar Ahmed, nationality Indian, by faith Muslim, by occupation Business, residing at 110/H/7B, Elliot Road, Park Street H.O., Post Office Park Street, Kolkata-700016, Police Station Park Street [PAN AMXPJ3942R] [AADHAR NO.8869 3964 5352] (Grantor, includes successor in interest)