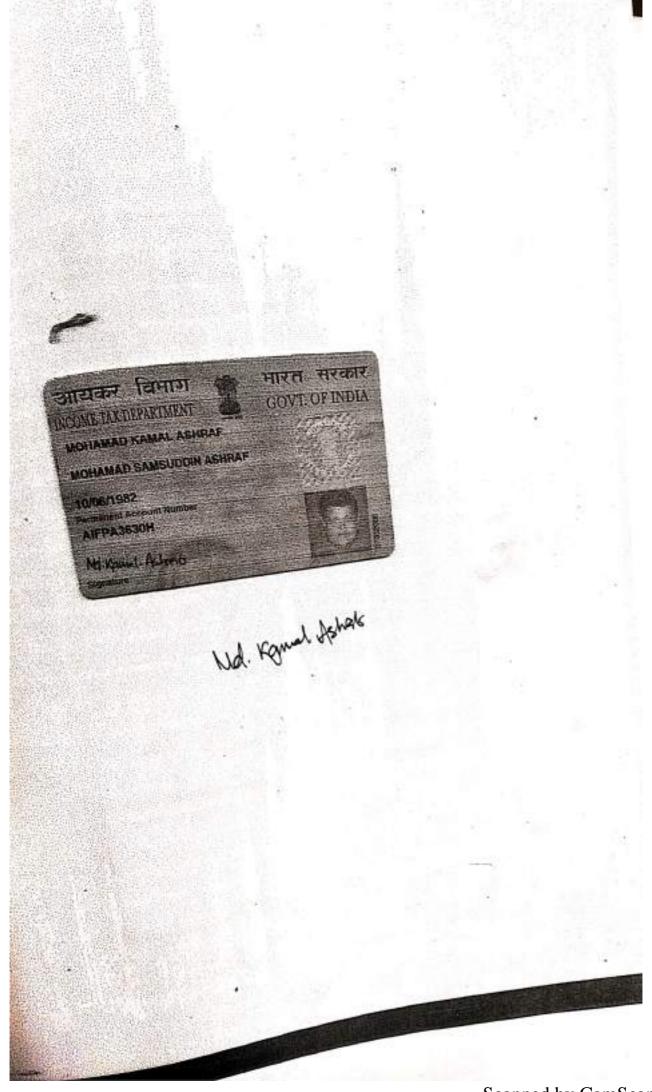

|             | Md. Savel Muser=               |

ADDITIONAL REGISTI OF ASSURANCE

Query No:-19038000091593/2021, 15/01/2021 02:18:15 PM KOLKATA (A.R.A. - III)





#### তারত সরকার Government of India



রাক্তার জন্মন Rafat Jahan শিকা : মুক্তার আম্বাদ Father : MUKHTAR AHMED জন্ম সাল / Year of Birth : 1987

महिना / Female



8869 3964 5352

আধার – সাধারণ মানুষের অধিকার

Refeat Johan



ভাৰতীয় বিশিষ্ট বিভিন্ন প্ৰথিকাণ Unique Identification Authority of India

টিকানা: 110/এই6/7বি, এনিউট রোচ, পার্ক প্রীট এইচ.a, কেলকাতা, প্রদ্যালয়, 700016 Address: 110/HV78, ELLIOT ROAD, Park Street H.O., Park Sheet, Kolkata, West Bengal, 700016

8869 3964 5352









NH. Konnal. Ashak



Scanned by CamScanner



Scanned by CamScanner



Government of India

Md Javed Hussain DOB: 26/10/1991

Mate



6279 3871 8656

मेरा आधार, मेरी पहचान



Md. Sound huren

Scanned with CamScanner

| No / Year